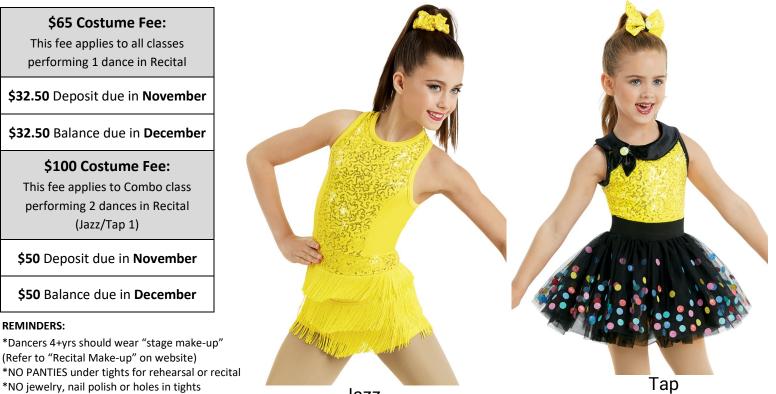

# \$65 Costume Fee:

This fee applies to all classes performing 1 dance in Recital

\$32.50 Deposit due in November

**\$32.50** Balance due in **December** 

# \$100 Costume Fee:

This fee applies to Combo class performing 2 dances in Recital (Jazz/Tap 1)

**\$50** Deposit due in **November** 

\$50 Balance due in December