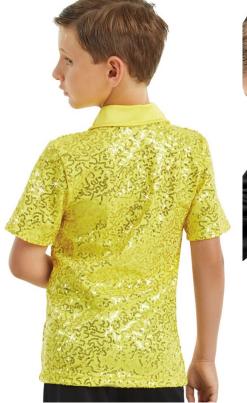

# \$49 Costume Fee:

This fee applies to all classes performing 1 dance in Recital

**\$24.50** Deposit due in November

\$24.50 Balance due in December

\$75 Costume Fee: This fee applies to Combo class performing 2 dances in Recital (Jazz/Tap 1)

\$37.50 Deposit due in November

\$37.50 Balance due in December

NOTE:

\*No make-up required unless specifically discussed with teacher

|                                                               | COSTUME INFO – GI<br>view this info online in the "Reci                                                                                  |             |                   |            |                                     | Sho<br>ember        | w F         |
|---------------------------------------------------------------|------------------------------------------------------------------------------------------------------------------------------------------|-------------|-------------------|------------|-------------------------------------|---------------------|-------------|
| CLASS NAME: Ballet 2                                          | 2                                                                                                                                        | DA          | <sub>r:</sub> Thu | rsday      | /тімі                               | <sub>E:</sub> _5:00 | Dpm         |
| INSTRUCTOR: MS. Se                                            | lena                                                                                                                                     |             |                   | LOCATIO    | N: DXP 1                            | or                  | DXP 2       |
| ROUTINE #1 SONG: Blue                                         | e Velvet                                                                                                                                 |             |                   | DANCE S    | TYLE: Bal                           | let                 |             |
| ROUTINE #2 SONG:                                              |                                                                                                                                          |             |                   | DANCE S    | TYLE:                               |                     |             |
| SHOES: Shoes are I                                            | NOT included with any costume                                                                                                            | . You are r | esponsibl         | e for pure | chasing these                       | on your             | own.        |
| Dink Pollet Shees                                             | Black Oxford Lace-up Tap                                                                                                                 | Slip-O      | n Jazz Sh         | oes:       | 0+6                                 |                     |             |
| Pink Ballet Shoes                                             | Shoes                                                                                                                                    | Tan         | or Bl             | ack        | Uth                                 | er: (see be         | low)        |
| HAIRSTYLE:                                                    | All Level 1+ classes                                                                                                                     | •           |                   | •          | d for Level 1 cl<br>Level Adv 1+ (n |                     |             |
| bangs, use hairspray for fly-a<br>your hair color and pin sec | a mid-level bun with no part & no<br>ways, use a hair net that matches<br>urely MANY times. If hair is too<br>teacher for best solution. | Ballet      | Pink              | Tan/       | Caramel                             | Other               | (see below) |