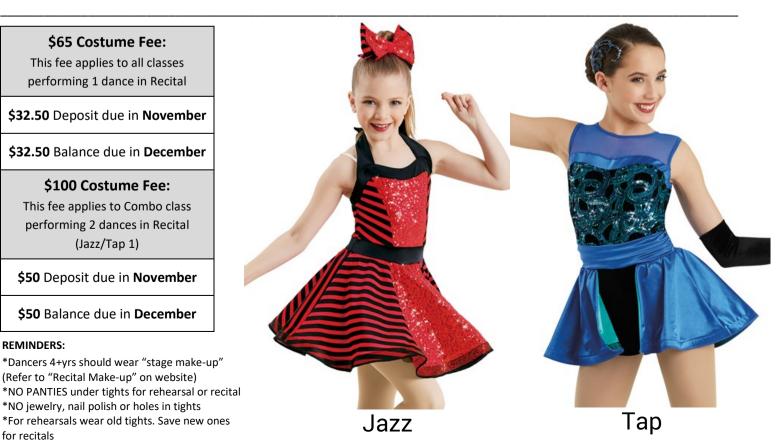

# OTHER SHOES AND/OR TIGHTS: \_\_\_\_\_

for recitals

ADDITIONAL COSTUME ITEMS THAT DANCER MUST PROVIDE HER/HIMSELF:

| <b>\$65 Costume Fee:</b><br>This fee applies to all classes<br>performing 1 dance in Recital                                                                                                                                                 |
|----------------------------------------------------------------------------------------------------------------------------------------------------------------------------------------------------------------------------------------------|
| \$32.50 Deposit due in November                                                                                                                                                                                                              |
| \$32.50 Balance due in December                                                                                                                                                                                                              |
| <b>\$100 Costume Fee:</b><br>This fee applies to Combo class<br>performing 2 dances in Recital<br>(Jazz/Tap 1)                                                                                                                               |
| <b>\$50</b> Deposit due in <b>November</b>                                                                                                                                                                                                   |
| <b>\$50</b> Balance due in <b>December</b>                                                                                                                                                                                                   |
| REMINDERS:<br>*Dancers 4+yrs should wear "stage make-u<br>(Refer to "Recital Make-up" on website)<br>*NO PANTIES under tights for rehearsal or<br>*NO jewelry, nail polish or holes in tights<br>*For rehearsals wear old tights. Save new c |