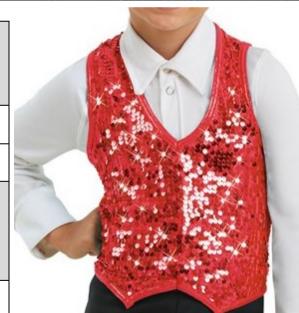

# OTHER SHOES AND/OR TIGHTS: \_\_

ADDITIONAL COSTUME ITEMS THAT DANCER MUST PROVIDE HER/HIMSELF:

| Dance PLOSION BOYS L                                                                          | <u>EVEL 1-2 CLASSES</u> Show E                                         |  |  |  |  |
|-----------------------------------------------------------------------------------------------|------------------------------------------------------------------------|--|--|--|--|
| Parents can view this info online in the "Recitals" section of the website starting in Novemb |                                                                        |  |  |  |  |
| <sub>class NAME:</sub> Jazz/Tap 1                                                             | <sub> дау:</sub> тиеsday <sub>тіме:</sub> _3:30pm                      |  |  |  |  |
| INSTRUCTOR: MS. JESSE                                                                         | LOCATION: DXP 1 or DXP 2                                               |  |  |  |  |
| ROUTINE #1 SONG: Red Balloon                                                                  | DANCE STYLE: JAZZ                                                      |  |  |  |  |
| ROUTINE #2 SONG: Mr. Blue Sky                                                                 | DANCE STYLE: Tap                                                       |  |  |  |  |
|                                                                                               |                                                                        |  |  |  |  |
| HAIRSTYLE: All Creative Dance, Hip Bop,                                                       | <b><u>SHOES</u></b> : Shoes are NOT included with any costume. You are |  |  |  |  |
| Toddler Bop, Pre-Hop & Intro Level Classes                                                    | responsible for purchasing these on your own.                          |  |  |  |  |
|                                                                                               | Black Lace-up Jazz Shoes: Other:                                       |  |  |  |  |

Black Ballet (see below) Oxford Tap Styled neatly away from face Tan Shoes Black Shoes

OTHER SHOES: \_\_\_\_\_

ADDITIONAL COSTUME ITEMS THAT DANCER MUST PROVIDE HIMSELF: Black full length pants, black socks

# \$49 Costume Fee:

This fee applies to all classes performing 1 dance in Recital

**\$24.50** Deposit due in November

**\$24.50** Balance due in **December** 

\$75 Costume Fee: This fee applies to Combo class performing 2 dances in Recital (Jazz/Tap 1)

\$37.50 Deposit due in November

\$37.50 Balance due in December

NOTE:

\*No make-up required unless specifically discussed with teacher

Jazz - includes button up shirt

Tap - will be blue to match girls

| Dance     COSTUME INFO – GIRLS PRESCHOOL AGE CLASSES     Show B       Parents can view this info online in the "Recitals" section of the website starting in November     Show B |                                                                                                       |  |  |  |  |
|----------------------------------------------------------------------------------------------------------------------------------------------------------------------------------|-------------------------------------------------------------------------------------------------------|--|--|--|--|
| CLASS NAME: INTRO BTJ                                                                                                                                                            | DAY: Tuesday TIME: 3:30pm                                                                             |  |  |  |  |
| INSTRUCTOR: MS. Amber                                                                                                                                                            | LOCATION: DXP 1 or DXP 2                                                                              |  |  |  |  |
| ROUTINE #1 SONG: COLORS OF the Wind                                                                                                                                              | DANCE STYLE: Ballet                                                                                   |  |  |  |  |
| ROUTINE #2 SONG: Pink Cadillac                                                                                                                                                   | DANCE STYLE: Tap                                                                                      |  |  |  |  |
| Creative Dance 4-5 yr, Creative Day Out, Intro BTJ 5-6 yr only<br>Tan/Caramel TIGHTS ARE INCLUDED with this costume                                                              |                                                                                                       |  |  |  |  |
| HAIRSTYLE: All Creative Dance, Hip Bop,<br>Toddler Bop, Pre-Hop & Intro Level Classes                                                                                            | SHOES: Shoes are NOT included with any costume. You are responsible for purchasing these on your own. |  |  |  |  |
| Half-up, Half-down.<br>If hair is too short, simply pin away from face.                                                                                                          | Pink Ballet Shoes Black Patent<br>Leather Tap Shoes Other: (see below)                                |  |  |  |  |