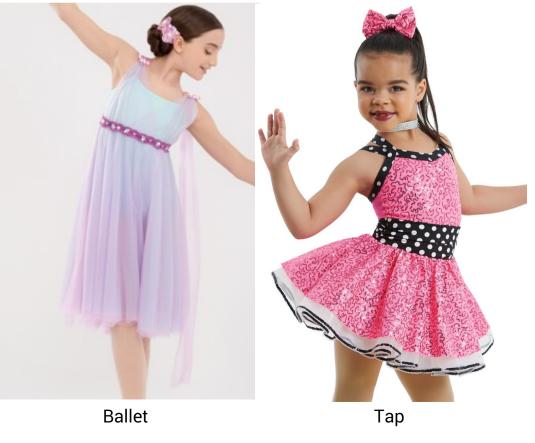

| COSTUME INFO – GIRLS LEVEL 1 - 2 CLASSES   Show     Parents can view this info online in the "Recitals" section of the website starting in November                 |                                                                                                                                        |                        |                |               |                        |
|---------------------------------------------------------------------------------------------------------------------------------------------------------------------|----------------------------------------------------------------------------------------------------------------------------------------|------------------------|----------------|---------------|------------------------|
| CLASS NAME: Ballet A                                                                                                                                                | Adv 1                                                                                                                                  | DAY: T                 | uesday         | TIMI          | E: 3:30pm              |
| INSTRUCTOR: MS. Selena                                                                                                                                              |                                                                                                                                        |                        | LOCATIO        |               |                        |
| ROUTINE #1 SONG: Blue                                                                                                                                               | e Sky                                                                                                                                  |                        | _ DANCE S      | TYLE: Bal     | let                    |
| ROUTINE #2 SONG: DANCE STYLE:                                                                                                                                       |                                                                                                                                        |                        |                | TYLE:         |                        |
| SHOES: Shoes are N                                                                                                                                                  | NOT included with any costume                                                                                                          | . You are respon       | sible for pure | chasing these | on your own.           |
| Pink Ballet Shoes                                                                                                                                                   | Black Oxford Lace-up Tap<br>Shoes                                                                                                      | Slip-On Jazz<br>Tan or |                | Oth           | <b>er:</b> (see below) |
| HAIRSTYLE:   All Level 1+ classes   Tights ARE only included for Level 1 classes (age 6-8yr)     Tights ARE NOT included for Level Adv 1+ (need to purchase on own) |                                                                                                                                        |                        |                |               |                        |
| bangs, use hairspray for fly-a<br>your hair color and pin secu                                                                                                      | mid-level bun with no part & no<br>ways, use a hair net that matches<br>urely MANY times. If hair is too<br>teacher for best solution. | Ballet Pink            | Tan/           | 'Caramel      | Other: (see below)     |

#### **REMINDERS:**

| Dance PLOSION<br>Parents can v                                                                        | rting in Novem                    |            | wE                |          |           |       |  |
|-------------------------------------------------------------------------------------------------------|-----------------------------------|------------|-------------------|----------|-----------|-------|--|
| CLASS NAME: JAZZ/T                                                                                    | ар 1                              | DAY:       | Tuesday           | TIME: _  | 3:30      | )pm   |  |
| INSTRUCTOR: MS. Jes                                                                                   | se                                |            | LOCATION          | N: DXP 1 | or        | DXP 2 |  |
| ROUTINE #1 SONG: Red Balloon                                                                          |                                   |            | DANCE STYLE: JAZZ |          |           |       |  |
| ROUTINE #2 SONG: Mr. Blue Sky                                                                         |                                   |            | DANCE STYLE: Tap  |          |           |       |  |
| SHOES: Shoes are NOT included with any costume. You are responsible for purchasing these on your own. |                                   |            |                   |          |           |       |  |
| Pink Ballet Shoes                                                                                     | Black Oxford Lace-up Tap<br>Shoes | Slip-On Ja |                   | Other    | :(see bel | low)  |  |