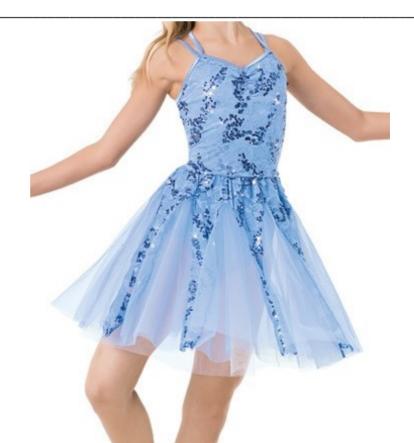

#### **REMINDERS:**

| Darrection COSTUME INFO – GIRLS LEVEL 1 - 2 CLASSES Show E<br>Parents can view this info online in the "Recitals" section of the website starting in November                                                                                       |                          |                              |        |       |                 |                    |
|-----------------------------------------------------------------------------------------------------------------------------------------------------------------------------------------------------------------------------------------------------|--------------------------|------------------------------|--------|-------|-----------------|--------------------|
| class name: Lyrical Adv 1                                                                                                                                                                                                                           |                          | DAY                          | : Wec  | Inesc | <u>lay</u> тімі | <u>4:30pm</u>      |
| INSTRUCTOR: MS. JESSE GUESS                                                                                                                                                                                                                         |                          | LOCATION: DXP 1 🗶 or 🗌 DXP 2 |        |       |                 | X or DXP 2         |
| ROUTINE #1 SONG: Bra                                                                                                                                                                                                                                | ve                       | dance style: Lyrical         |        |       | cal             |                    |
| ROUTINE #2 SONG:                                                                                                                                                                                                                                    | DANCE STYLE:             |                              |        |       |                 |                    |
| SHOES: Shoes are NOT included with any costume. You are responsible for purchasing these on your own.                                                                                                                                               |                          |                              |        |       |                 |                    |
| Pink Ballet Shoes                                                                                                                                                                                                                                   | Black Oxford Lace-up Tap | -                            | or Bla | l     | Oth             | er: (see below)    |
| HAIRSTYLE:       All Level 1+ classes       Tights ARE only included for Level 1 classes (age 6-8yr)         Tights ARE NOT included for Level Adv 1+ (need to purchase on own)                                                                     |                          |                              |        |       |                 |                    |
| Pull hair securely back into a mid-level bun with no part & no<br>bangs, use hairspray for fly-aways, use a hair net that matches<br>your hair color and pin securely MANY times. If hair is too<br>short talk with your teacher for best solution. |                          | Ballet I                     |        | Tan/  | Caramel         | Other: (see below) |
| OTHER SHOES AND/OR TIGHTS: Tan Leather Half Soles                                                                                                                                                                                                   |                          |                              |        |       |                 |                    |